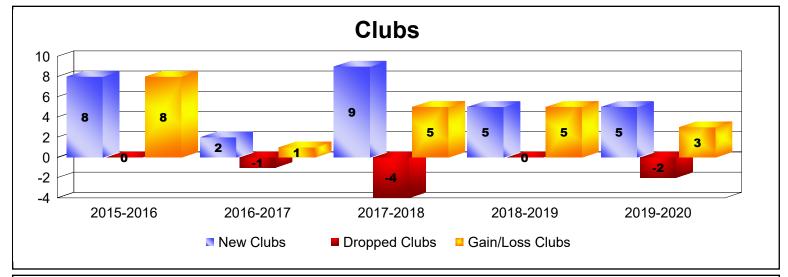

District H 2

As of June 2020 Cumulative

| Year      | New<br>Clubs | Dropped<br>Clubs | Gain/<br>Loss<br>Clubs | New<br>Members | Charter<br>Members | Reinstate<br>Members | Transfer<br>Members | Total<br>Member<br>Added | Total<br>Members<br>Dropped | Gain/<br>Loss<br>Members |
|-----------|--------------|------------------|------------------------|----------------|--------------------|----------------------|---------------------|--------------------------|-----------------------------|--------------------------|
| 2015-2016 | 8            | 0                | 8                      | 242            | 209                | 17                   | 0                   | 468                      | -205                        | 263                      |
| 2016-2017 | 2            | -1               | 1                      | 312            | 42                 | 11                   | 10                  | 375                      | -283                        | 92                       |
| 2017-2018 | 9            | -4               | 5                      | 392            | 233                | 15                   | 3                   | 643                      | -382                        | 261                      |
| 2018-2019 | 5            | 0                | 5                      | 268            | 133                | 13                   | 4                   | 418                      | -459                        | -41                      |
| 2019-2020 | 5            | -2               | 3                      | 176            | 141                | 11                   | 14                  | 342                      | -440                        | -98                      |
| Average   | 6            | -1               | 4                      | 278            | 152                | 13                   | 6                   | 449                      | -354                        | 95                       |