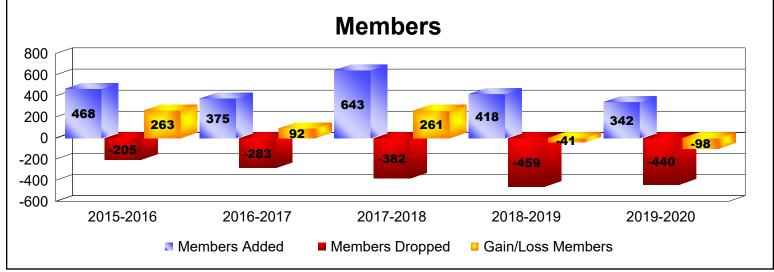

District H 2

As of June 2020 Cumulative

| Year      | New<br>Clubs | Dropped<br>Clubs | Gain/<br>Loss<br>Clubs | New<br>Members | Charter<br>Members | Reinstate<br>Members | Transfer<br>Members | Total<br>Member<br>Added | Total<br>Members<br>Dropped | Gain/<br>Loss<br>Members |
|-----------|--------------|------------------|------------------------|----------------|--------------------|----------------------|---------------------|--------------------------|-----------------------------|--------------------------|
| 2015-2016 | 8            | 0                | 8                      | 242            | 209                | 17                   | 0                   | 468                      | -205                        | 263                      |
| 2016-2017 | 2            | -1               | 1                      | 312            | 42                 | 11                   | 10                  | 375                      | -283                        | 92                       |
| 2017-2018 | 9            | -4               | 5                      | 392            | 233                | 15                   | 3                   | 643                      | -382                        | 261                      |
| 2018-2019 | 5            | 0                | 5                      | 268            | 133                | 13                   | 4                   | 418                      | -459                        | -41                      |
| 2019-2020 | 5            | -2               | 3                      | 176            | 141                | 11                   | 14                  | 342                      | -440                        | -98                      |
| Average   | 6            | -1               | 4                      | 278            | 152                | 13                   | 6                   | 449                      | -354                        | 95                       |